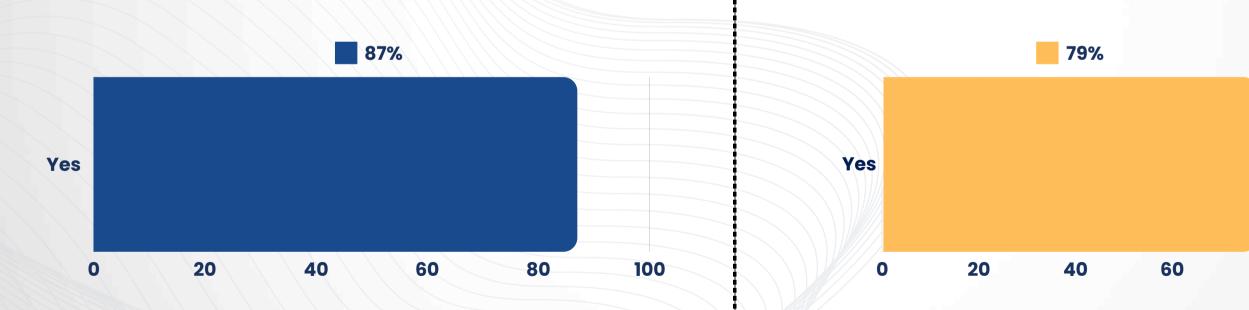

## Did Certification(s) help you in Improving your Job Performance?

## Did Certification help you in Gaining Recognition within the Organization?

80

100

**Did you get any Promotion Salary Raise within your own Organization that you Attribute to new Competencies Learnt in Certification?** 