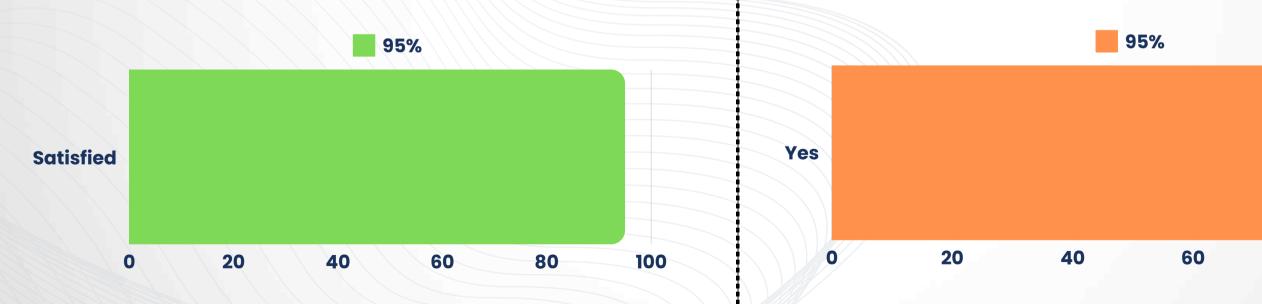

## Please Indicate your Satisfaction in terms of Learning new Competencies?

## Did the Certification(s) provide you more Confidence in the Tools you use at Work?

80

100