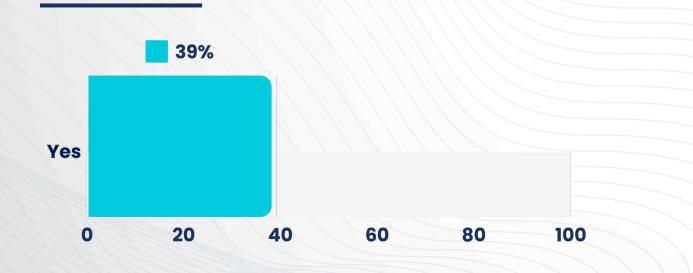

## Did Certification help you in Gaining Recognition within the Organization?

80

100

**Did you get any Promotion Salary Raise within your own Organization that you Attribute to new Competencies Learnt in Certification?** 