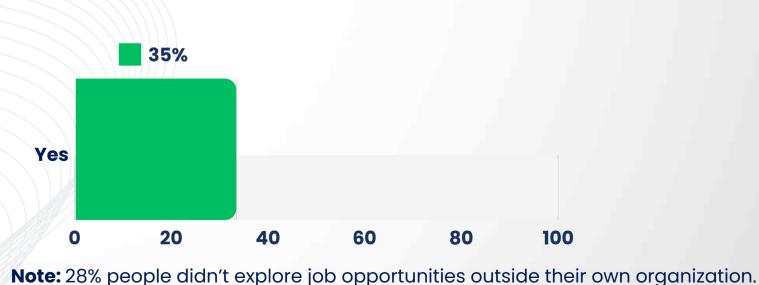

Did you get a Better Job **Opportunity Outside your Organization, that you Attribute** to new Competencies Learnt in **Certification?** 

80 100