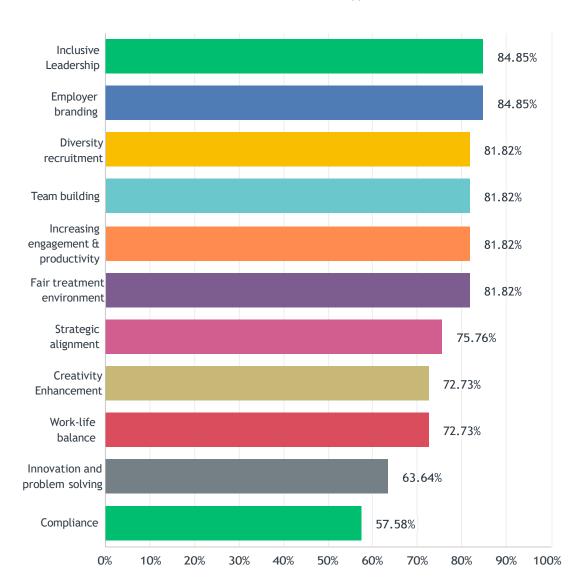

# Q3 As a result of adopting the GDEIB Standard, which of the following benefits have been observed in your organization

## **GDEIB IMPACT SURVEY**

| ANSWER CHOICES                       | RESPONSES |
|--------------------------------------|-----------|
| Inclusive Leadership                 | 84.85%    |
| Employer branding                    | 84.85%    |
| Diversity recruitment                | 81.82%    |
| Team building                        | 81.82%    |
| Increasing engagement & productivity | 81.82%    |
| Fair treatment environment           | 81.82%    |
| Strategic alignment                  | 75.76%    |
| Creativity Enhancement               | 72.73%    |
| Work-life balance                    | 72.73%    |
| Innovation and problem solving       | 63.64%    |
| Compliance                           | 57.58%    |
| Total Respondents: 33                |           |