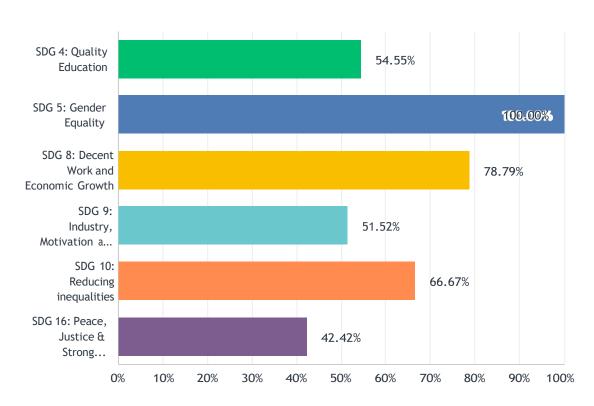

# Q1 GDEIB supports following United Nation Sustainable Development a goals. Which of the following is applicable to your organisation?

| ANSWER CHOICES                                 | RESPONSES |
|------------------------------------------------|-----------|
| SDG 4: Quality Education                       | 54.55%    |
| SDG 5: Gender Equality                         | 100.00%   |
| SDG 8: Decent Work and Economic Growth         | 78.79%    |
| SDG 9: Industry, Motivation and Infrastructure | 51.52%    |
| SDG 10: Reducing inequalities                  | 66.67%    |
| SDG 16: Peace, Justice & Strong institutions   | 42.42%    |
| Total Respondents: 33                          |           |