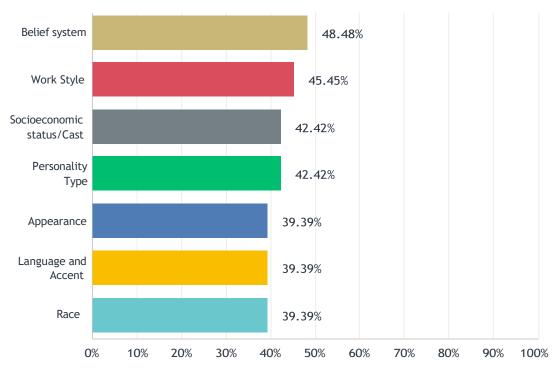

# Q2 Which of the following dimensions of DEI are being used in your organization? (tick all that are applicable in your organization)

## **GDEIB IMPACT SURVEY**

| Gender         100.00%           Work Experience         84.85%           Age         81.82%           Religion         78.79%           Education         78.79%           Culture         75.76%           Job role and Function         75.76%           Generation         72.73%           Marital Status         72.73%           Geography         69.70%           Disability         69.70%           Mental Health         57.58%           Thinking Style         54.55%           Ethnicity         54.55%           Parental Status         51.52%           Pregnancy         51.52%           Nationality         48.48%           Belief system         48.48%           Work Style         45.45%           Socioeconomic status/Cast         42.42%           Personality Type         42.42%           Appearance         39.39% | ANSWER CHOICES            | RESPONSES |
|-----------------------------------------------------------------------------------------------------------------------------------------------------------------------------------------------------------------------------------------------------------------------------------------------------------------------------------------------------------------------------------------------------------------------------------------------------------------------------------------------------------------------------------------------------------------------------------------------------------------------------------------------------------------------------------------------------------------------------------------------------------------------------------------------------------------------------------------------------|---------------------------|-----------|
| Age       81.82%         Religion       78.79%         Education       78.79%         Culture       75.76%         Job role and Function       75.76%         Generation       72.73%         Marital Status       72.73%         Geography       69.70%         Disability       69.70%         Mental Health       57.58%         Thinking Style       54.55%         Ethnicity       54.55%         Parental Status       51.52%         Pregnancy       51.52%         Nationality       48.48%         Belief system       48.48%         Work Style       45.45%         Socioeconomic status/Cast       42.42%         Personality Type       42.42%         Appearance       39.39%                                                                                                                                                         | Gender                    | 100.00%   |
| Religion       78.79%         Education       78.79%         Culture       75.76%         Job role and Function       75.76%         Generation       72.73%         Marital Status       72.73%         Geography       69.70%         Disability       69.70%         Mental Health       57.58%         Thinking Style       54.55%         Ethnicity       54.55%         Parental Status       51.52%         Nationality       48.48%         Belief system       48.48%         Work Style       45.45%         Socioeconomic status/Cast       42.42%         Personality Type       42.42%         Appearance       39.39%                                                                                                                                                                                                                 | Work Experience           | 84.85%    |
| Education 78.79%  Culture 75.76%  Job role and Function 75.76%  Generation 72.73%  Marital Status 72.73%  Geography 69.70%  Disability 69.70%  Mental Health 57.58%  Thinking Style 54.55%  Ethnicity 54.55%  Parental Status 51.52%  Pregnancy 51.52%  Nationality 48.48%  Work Style 45.45%  Socioeconomic status/Cast 42.42%  Appearance 39.39%                                                                                                                                                                                                                                                                                                                                                                                                                                                                                                  | Age                       | 81.82%    |
| Culture       75.76%         Job role and Function       75.76%         Generation       72.73%         Marital Status       72.73%         Geography       69.70%         Disability       69.70%         Mental Health       57.58%         Thinking Style       54.55%         Ethnicity       54.55%         Parental Status       51.52%         Pregnancy       51.52%         Nationality       48.48%         Belief system       48.48%         Work Style       45.45%         Socioeconomic status/Cast       42.42%         Personality Type       42.42%         Appearance       39.39%                                                                                                                                                                                                                                               | Religion                  | 78.79%    |
| Job role and Function       75.76%         Generation       72.73%         Marital Status       72.73%         Geography       69.70%         Disability       69.70%         Mental Health       57.58%         Thinking Style       54.55%         Ethnicity       54.55%         Parental Status       51.52%         Pregnancy       51.52%         Nationality       48.48%         Work Style       45.45%         Socioeconomic status/Cast       42.42%         Personality Type       42.42%         Appearance       39.39%                                                                                                                                                                                                                                                                                                               | Education                 | 78.79%    |
| Generation       72.73%         Marital Status       72.73%         Geography       69.70%         Disability       69.70%         Mental Health       57.58%         Thinking Style       54.55%         Ethnicity       54.55%         Parental Status       51.52%         Pregnancy       51.52%         Nationality       48.48%         Belief system       48.48%         Work Style       45.45%         Socioeconomic status/Cast       42.42%         Personality Type       42.42%         Appearance       39.39%                                                                                                                                                                                                                                                                                                                       | Culture                   | 75.76%    |
| Marital Status       72.73%         Geography       69.70%         Disability       69.70%         Mental Health       57.58%         Thinking Style       54.55%         Ethnicity       54.55%         Parental Status       51.52%         Pregnancy       51.52%         Nationality       48.48%         Work Style       45.45%         Socioeconomic status/Cast       42.42%         Personality Type       42.42%         Appearance       39.39%                                                                                                                                                                                                                                                                                                                                                                                          | Job role and Function     | 75.76%    |
| Geography       69.70%         Disability       69.70%         Mental Health       57.58%         Thinking Style       54.55%         Ethnicity       54.55%         Parental Status       51.52%         Pregnancy       51.52%         Nationality       48.48%         Belief system       48.48%         Work Style       45.45%         Socioeconomic status/Cast       42.42%         Personality Type       42.42%         Appearance       39.39%                                                                                                                                                                                                                                                                                                                                                                                           | Generation                | 72.73%    |
| Disability       69.70%         Mental Health       57.58%         Thinking Style       54.55%         Ethnicity       54.55%         Parental Status       51.52%         Pregnancy       51.52%         Nationality       48.48%         Belief system       48.48%         Work Style       45.45%         Socioeconomic status/Cast       42.42%         Personality Type       42.42%         Appearance       39.39%                                                                                                                                                                                                                                                                                                                                                                                                                          | Marital Status            | 72.73%    |
| Mental Health       57.58%         Thinking Style       54.55%         Ethnicity       54.55%         Parental Status       51.52%         Pregnancy       51.52%         Nationality       48.48%         Belief system       48.48%         Work Style       45.45%         Socioeconomic status/Cast       42.42%         Personality Type       42.42%         Appearance       39.39%                                                                                                                                                                                                                                                                                                                                                                                                                                                          | Geography                 | 69.70%    |
| Thinking Style 54.55%  Ethnicity 54.55%  Parental Status 51.52%  Pregnancy 51.52%  Nationality 48.48%  Belief system 48.48%  Work Style 45.45%  Socioeconomic status/Cast 42.42%  Personality Type 42.42%  Appearance 39.39%                                                                                                                                                                                                                                                                                                                                                                                                                                                                                                                                                                                                                        | Disability                | 69.70%    |
| Ethnicity 54.55%  Parental Status 51.52%  Pregnancy 51.52%  Nationality 48.48%  Belief system 48.48%  Work Style 45.45%  Socioeconomic status/Cast 42.42%  Personality Type 42.42%  Appearance 39.39%                                                                                                                                                                                                                                                                                                                                                                                                                                                                                                                                                                                                                                               | Mental Health             | 57.58%    |
| Parental Status       51.52%         Pregnancy       51.52%         Nationality       48.48%         Belief system       48.48%         Work Style       45.45%         Socioeconomic status/Cast       42.42%         Personality Type       42.42%         Appearance       39.39%                                                                                                                                                                                                                                                                                                                                                                                                                                                                                                                                                                | Thinking Style            | 54.55%    |
| Pregnancy 51.52%  Nationality 48.48%  Belief system 48.48%  Work Style 45.45%  Socioeconomic status/Cast 42.42%  Personality Type 42.42%  Appearance 39.39%                                                                                                                                                                                                                                                                                                                                                                                                                                                                                                                                                                                                                                                                                         | Ethnicity                 | 54.55%    |
| Nationality  Belief system  48.48%  Work Style  Socioeconomic status/Cast  Personality Type  Appearance  48.48%  42.42%  42.42%  42.42%                                                                                                                                                                                                                                                                                                                                                                                                                                                                                                                                                                                                                                                                                                             | Parental Status           | 51.52%    |
| Belief system 48.48%  Work Style 45.45%  Socioeconomic status/Cast 42.42%  Personality Type 42.42%  Appearance 39.39%                                                                                                                                                                                                                                                                                                                                                                                                                                                                                                                                                                                                                                                                                                                               | Pregnancy                 | 51.52%    |
| Work Style 45.45%  Socioeconomic status/Cast 42.42%  Personality Type 42.42%  Appearance 39.39%                                                                                                                                                                                                                                                                                                                                                                                                                                                                                                                                                                                                                                                                                                                                                     | Nationality               | 48.48%    |
| Socioeconomic status/Cast  Personality Type  42.42%  Appearance  39.39%                                                                                                                                                                                                                                                                                                                                                                                                                                                                                                                                                                                                                                                                                                                                                                             | Belief system             | 48.48%    |
| Personality Type 42.42% Appearance 39.39%                                                                                                                                                                                                                                                                                                                                                                                                                                                                                                                                                                                                                                                                                                                                                                                                           | Work Style                | 45.45%    |
| Appearance 39.39%                                                                                                                                                                                                                                                                                                                                                                                                                                                                                                                                                                                                                                                                                                                                                                                                                                   | Socioeconomic status/Cast | 42.42%    |
| 7 Appearance                                                                                                                                                                                                                                                                                                                                                                                                                                                                                                                                                                                                                                                                                                                                                                                                                                        | Personality Type          | 42.42%    |
| 30.200/                                                                                                                                                                                                                                                                                                                                                                                                                                                                                                                                                                                                                                                                                                                                                                                                                                             | Appearance                | 39.39%    |
| Language and Accent 39.3970                                                                                                                                                                                                                                                                                                                                                                                                                                                                                                                                                                                                                                                                                                                                                                                                                         | Language and Accent       | 39.39%    |
| Race 39.39%                                                                                                                                                                                                                                                                                                                                                                                                                                                                                                                                                                                                                                                                                                                                                                                                                                         | Race                      | 39.39%    |
| Total Respondents: 33                                                                                                                                                                                                                                                                                                                                                                                                                                                                                                                                                                                                                                                                                                                                                                                                                               | Total Respondents: 33     |           |