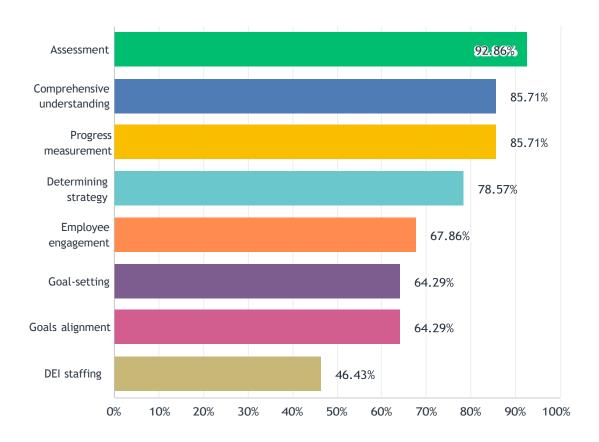

# Q4 Did you use GDEIB Standard for any of the following purpose? Tick those apply.

Answered: 28 Skipped: 5

| ANSWER CHOICES              | RESPONSES |
|-----------------------------|-----------|
| Assessment                  | 92.86%    |
| Comprehensive understanding | 85.71%    |
| Progress measurement        | 85.71%    |
| Determining strategy        | 78.57%    |
| Employee engagement         | 67.86%    |
| Goal-setting                | 64.29%    |
| Goals alignment             | 64.29%    |
| DEI staffing                | 46.43%    |
| Total Respondents: 28       |           |