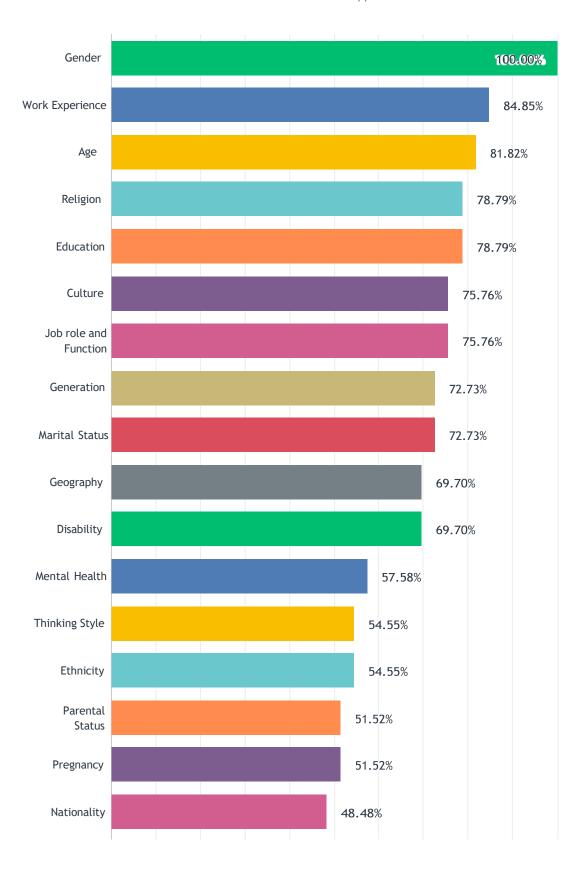

# Q2 Which of the following dimensions of DEI are being used in your organization? (tick all that are applicable in your organization)

## **GDEIB IMPACT SURVEY**

| Gender         100.00%           Work Experience         84.85%           Age         81.82%           Religion         78.79%           Education         78.79%           Culture         75.76%           Job role and Function         75.76%           Generation         72.73%           Marital Status         72.73%           Geography         69.70%           Disability         69.70%           Mental Health         57.58%           Thinking Style         54.55%           Ethnicity         54.55%           Parental Status         51.52%           Pregnancy         51.52%           Nationality         48.48%           Belief system         48.48%           Work Style         45.45%           Socioeconomic status/Cast         42.42%           Personality Type         42.42%           Appearance         39.39% | ANSWER CHOICES            | RESPONSES |
|-----------------------------------------------------------------------------------------------------------------------------------------------------------------------------------------------------------------------------------------------------------------------------------------------------------------------------------------------------------------------------------------------------------------------------------------------------------------------------------------------------------------------------------------------------------------------------------------------------------------------------------------------------------------------------------------------------------------------------------------------------------------------------------------------------------------------------------------------------|---------------------------|-----------|
| Age       81.82%         Religion       78.79%         Education       78.79%         Culture       75.76%         Job role and Function       75.76%         Generation       72.73%         Marital Status       72.73%         Geography       69.70%         Disability       69.70%         Mental Health       57.58%         Thinking Style       54.55%         Ethnicity       54.55%         Parental Status       51.52%         Pregnancy       51.52%         Nationality       48.48%         Belief system       48.48%         Work Style       45.45%         Socioeconomic status/Cast       42.42%         Personality Type       42.42%         Appearance       39.39%                                                                                                                                                         | Gender                    | 100.00%   |
| Religion       78.79%         Education       78.79%         Culture       75.76%         Job role and Function       75.76%         Generation       72.73%         Marital Status       72.73%         Geography       69.70%         Disability       69.70%         Mental Health       57.58%         Thinking Style       54.55%         Ethnicity       54.55%         Parental Status       51.52%         Nationality       48.48%         Belief system       48.48%         Work Style       45.45%         Socioeconomic status/Cast       42.42%         Personality Type       42.42%         Appearance       39.39%                                                                                                                                                                                                                 | Work Experience           | 84.85%    |
| Education 78.79%  Culture 75.76%  Job role and Function 75.76%  Generation 72.73%  Marital Status 72.73%  Geography 69.70%  Disability 69.70%  Mental Health 57.58%  Thinking Style 54.55%  Ethnicity 54.55%  Parental Status 51.52%  Pregnancy 51.52%  Nationality 48.48%  Work Style 45.45%  Socioeconomic status/Cast 42.42%  Appearance 39.39%                                                                                                                                                                                                                                                                                                                                                                                                                                                                                                  | Age                       | 81.82%    |
| Culture       75.76%         Job role and Function       75.76%         Generation       72.73%         Marital Status       72.73%         Geography       69.70%         Disability       69.70%         Mental Health       57.58%         Thinking Style       54.55%         Ethnicity       54.55%         Parental Status       51.52%         Pregnancy       51.52%         Nationality       48.48%         Belief system       48.48%         Work Style       45.45%         Socioeconomic status/Cast       42.42%         Personality Type       42.42%         Appearance       39.39%                                                                                                                                                                                                                                               | Religion                  | 78.79%    |
| Job role and Function       75.76%         Generation       72.73%         Marital Status       72.73%         Geography       69.70%         Disability       69.70%         Mental Health       57.58%         Thinking Style       54.55%         Ethnicity       54.55%         Parental Status       51.52%         Pregnancy       51.52%         Nationality       48.48%         Work Style       45.45%         Socioeconomic status/Cast       42.42%         Personality Type       42.42%         Appearance       39.39%                                                                                                                                                                                                                                                                                                               | Education                 | 78.79%    |
| Generation       72.73%         Marital Status       72.73%         Geography       69.70%         Disability       69.70%         Mental Health       57.58%         Thinking Style       54.55%         Ethnicity       54.55%         Parental Status       51.52%         Pregnancy       51.52%         Nationality       48.48%         Belief system       48.48%         Work Style       45.45%         Socioeconomic status/Cast       42.42%         Personality Type       42.42%         Appearance       39.39%                                                                                                                                                                                                                                                                                                                       | Culture                   | 75.76%    |
| Marital Status       72.73%         Geography       69.70%         Disability       69.70%         Mental Health       57.58%         Thinking Style       54.55%         Ethnicity       54.55%         Parental Status       51.52%         Pregnancy       51.52%         Nationality       48.48%         Work Style       45.45%         Socioeconomic status/Cast       42.42%         Personality Type       42.42%         Appearance       39.39%                                                                                                                                                                                                                                                                                                                                                                                          | Job role and Function     | 75.76%    |
| Geography       69.70%         Disability       69.70%         Mental Health       57.58%         Thinking Style       54.55%         Ethnicity       54.55%         Parental Status       51.52%         Pregnancy       51.52%         Nationality       48.48%         Belief system       48.48%         Work Style       45.45%         Socioeconomic status/Cast       42.42%         Personality Type       42.42%         Appearance       39.39%                                                                                                                                                                                                                                                                                                                                                                                           | Generation                | 72.73%    |
| Disability       69.70%         Mental Health       57.58%         Thinking Style       54.55%         Ethnicity       54.55%         Parental Status       51.52%         Pregnancy       51.52%         Nationality       48.48%         Belief system       48.48%         Work Style       45.45%         Socioeconomic status/Cast       42.42%         Personality Type       42.42%         Appearance       39.39%                                                                                                                                                                                                                                                                                                                                                                                                                          | Marital Status            | 72.73%    |
| Mental Health       57.58%         Thinking Style       54.55%         Ethnicity       54.55%         Parental Status       51.52%         Pregnancy       51.52%         Nationality       48.48%         Belief system       48.48%         Work Style       45.45%         Socioeconomic status/Cast       42.42%         Personality Type       42.42%         Appearance       39.39%                                                                                                                                                                                                                                                                                                                                                                                                                                                          | Geography                 | 69.70%    |
| Thinking Style 54.55%  Ethnicity 54.55%  Parental Status 51.52%  Pregnancy 51.52%  Nationality 48.48%  Belief system 48.48%  Work Style 45.45%  Socioeconomic status/Cast 42.42%  Personality Type 42.42%  Appearance 39.39%                                                                                                                                                                                                                                                                                                                                                                                                                                                                                                                                                                                                                        | Disability                | 69.70%    |
| Ethnicity 54.55%  Parental Status 51.52%  Pregnancy 51.52%  Nationality 48.48%  Belief system 48.48%  Work Style 45.45%  Socioeconomic status/Cast 42.42%  Personality Type 42.42%  Appearance 39.39%                                                                                                                                                                                                                                                                                                                                                                                                                                                                                                                                                                                                                                               | Mental Health             | 57.58%    |
| Parental Status       51.52%         Pregnancy       51.52%         Nationality       48.48%         Belief system       48.48%         Work Style       45.45%         Socioeconomic status/Cast       42.42%         Personality Type       42.42%         Appearance       39.39%                                                                                                                                                                                                                                                                                                                                                                                                                                                                                                                                                                | Thinking Style            | 54.55%    |
| Pregnancy 51.52%  Nationality 48.48%  Belief system 48.48%  Work Style 45.45%  Socioeconomic status/Cast 42.42%  Personality Type 42.42%  Appearance 39.39%                                                                                                                                                                                                                                                                                                                                                                                                                                                                                                                                                                                                                                                                                         | Ethnicity                 | 54.55%    |
| Nationality  Belief system  48.48%  Work Style  Socioeconomic status/Cast  Personality Type  Appearance  48.48%  42.42%  42.42%  42.42%                                                                                                                                                                                                                                                                                                                                                                                                                                                                                                                                                                                                                                                                                                             | Parental Status           | 51.52%    |
| Belief system 48.48%  Work Style 45.45%  Socioeconomic status/Cast 42.42%  Personality Type 42.42%  Appearance 39.39%                                                                                                                                                                                                                                                                                                                                                                                                                                                                                                                                                                                                                                                                                                                               | Pregnancy                 | 51.52%    |
| Work Style 45.45%  Socioeconomic status/Cast 42.42%  Personality Type 42.42%  Appearance 39.39%                                                                                                                                                                                                                                                                                                                                                                                                                                                                                                                                                                                                                                                                                                                                                     | Nationality               | 48.48%    |
| Socioeconomic status/Cast  Personality Type  42.42%  Appearance  39.39%                                                                                                                                                                                                                                                                                                                                                                                                                                                                                                                                                                                                                                                                                                                                                                             | Belief system             | 48.48%    |
| Personality Type 42.42% Appearance 39.39%                                                                                                                                                                                                                                                                                                                                                                                                                                                                                                                                                                                                                                                                                                                                                                                                           | Work Style                | 45.45%    |
| Appearance 39.39%                                                                                                                                                                                                                                                                                                                                                                                                                                                                                                                                                                                                                                                                                                                                                                                                                                   | Socioeconomic status/Cast | 42.42%    |
| 7 Appearance                                                                                                                                                                                                                                                                                                                                                                                                                                                                                                                                                                                                                                                                                                                                                                                                                                        | Personality Type          | 42.42%    |
| 30.200/                                                                                                                                                                                                                                                                                                                                                                                                                                                                                                                                                                                                                                                                                                                                                                                                                                             | Appearance                | 39.39%    |
| Language and Accent 39.3970                                                                                                                                                                                                                                                                                                                                                                                                                                                                                                                                                                                                                                                                                                                                                                                                                         | Language and Accent       | 39.39%    |
| Race 39.39%                                                                                                                                                                                                                                                                                                                                                                                                                                                                                                                                                                                                                                                                                                                                                                                                                                         | Race                      | 39.39%    |
| Total Respondents: 33                                                                                                                                                                                                                                                                                                                                                                                                                                                                                                                                                                                                                                                                                                                                                                                                                               | Total Respondents: 33     |           |