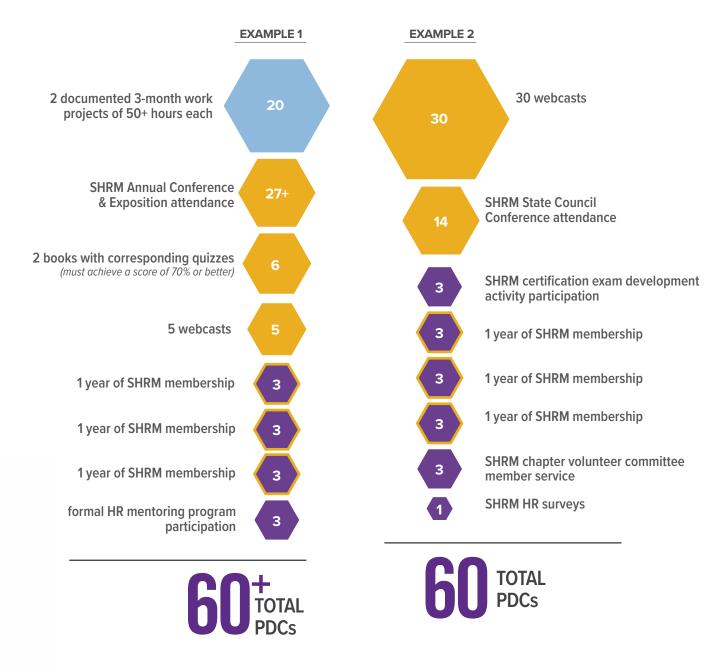

# **EXAMPLE PATHS TO 60 PDCs**

TRACK YOUR PDCs IN YOUR SHRM CERTIFICATION PORTAL

ADVANCE YOUR PROFESSION

Earning more than 60 PDCs in your cycle allows you to carry over up to 20 PDCs toward your new cycle.

ADVANCE YOUR EDUCATION

Professional development is easier with SHRM membership—earn PDCs and save \$\$!

**ADVANCE YOUR ORGANIZATION**