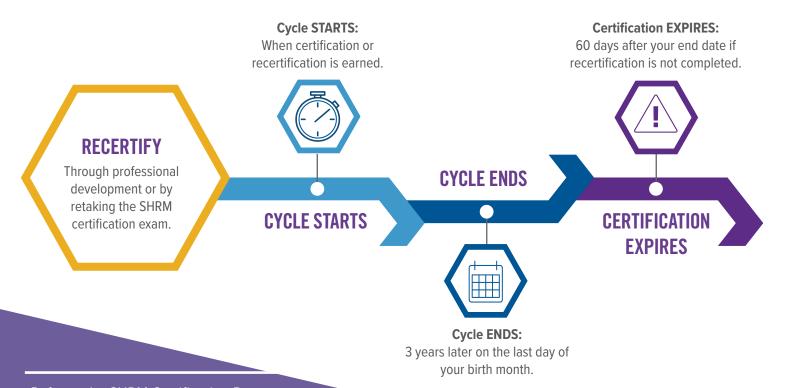

# RECERTIFICATION CYCLE

Refer to the SHRM Certification Program
Recertification Requirements Handbook at
shrmcertification.org/recertificationhandbook

# **Maintain Your Credential**

The SHRM recertification process is about more than just renewing your credential. It's a way to up your game and take your professional expertise to the next level. There are two ways to recertify:

# OR

2. Retake the SHRM certification exam.

You must complete one of these options by your recertification end date (last day of your birth month).

Recertify the only credentials supported by SHRM, your career development partner.