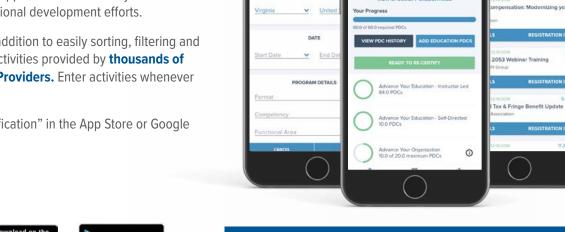

# **FOCUS ON LEARNING AND GROWING, NOT ON PAPERWORK.**

The SHRM Certification app is a convenient way to manage your professional development efforts.

Add and track PDCs in addition to easily sorting, filtering and locating preapproved activities provided by thousands of SHRM Recertification Providers. Enter activities whenever and wherever you are.

Search for "SHRM Certification" in the App Store or Google Play Store.

LOCATION

**LOCATE AND TRACK PDCs.** Download the SHRM Certification App.

SHRM-CP